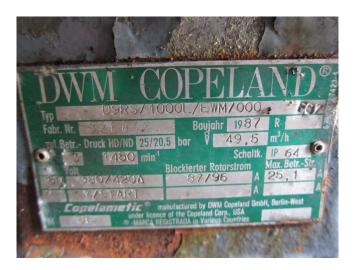

## **Specifications**

| Brand                    | DWM                     |
|--------------------------|-------------------------|
| Туре                     | D9RS/1000L/EWM          |
| Refrigerant              | Freon                   |
| kW at -20°C/+40°C        | 17,6                    |
| kW at -30°C/+40°C        | 10,1                    |
| On steel base frame      | ✓                       |
| Liquid receiver          | /                       |
| Liquid line filter drier | /                       |
| Sight Glass              | /                       |
| Remarks                  | # // Including Head fan |
| Remarks                  | R404a - R22 or other    |
|                          | freon types             |
| Sizes                    | 1300x500x900 mm         |
|                          | (LxWxH)                 |
| Stock                    | 1                       |

#### Used DWM D9RS/1000L/EWM

Used DWM D9RS/1000L/EWM freon compressor, complete with liquid receiver, liquid line filter drier, sight glass and head fan. This unit has a cooling capacity of 17,6 kW at -20°C/+40°C.