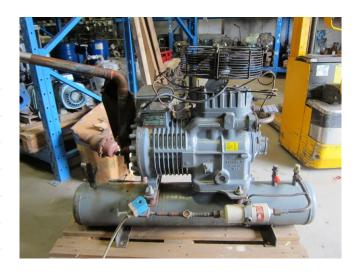

#### Used DWM D9RS/1000L/EWM

Used DWM D9RS/1000L/EWM freon compressor, complete with liquid receiver, liquid line filter drier, sight glass and head fan. This unit has a cooling capacity of 17,6 kW at -20°C/+40°C.